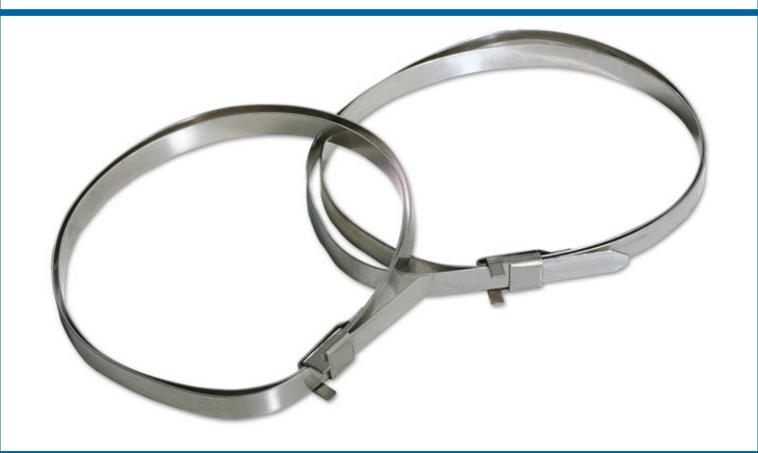

## **Steel Band for CV Boot 2pc**

Steel banding for securing a new CV boot. It is important to fix a new CV boot securely to prevent it loosening with use. Steel bands are the strongest, most consistent way to ensure a proper fixing. The bands are strong enough to hold a high tension and have locking tab ends for a firm grip once tightened. Use these bands with Laser CV Dust Boot Clamp Installer with Cutter (Part No. 2916), for simple and effective CV boot maintenance.

## **Additional Information**

- · Banding for securing the new CV boot once in place.
- · Steel band designed for high tension use.
- Band size: 550mm long x 6.3mm wide.
- Use in conjunction with Laser CV Dust Boot Clamp Installer with Cutter, Part No. 2916.